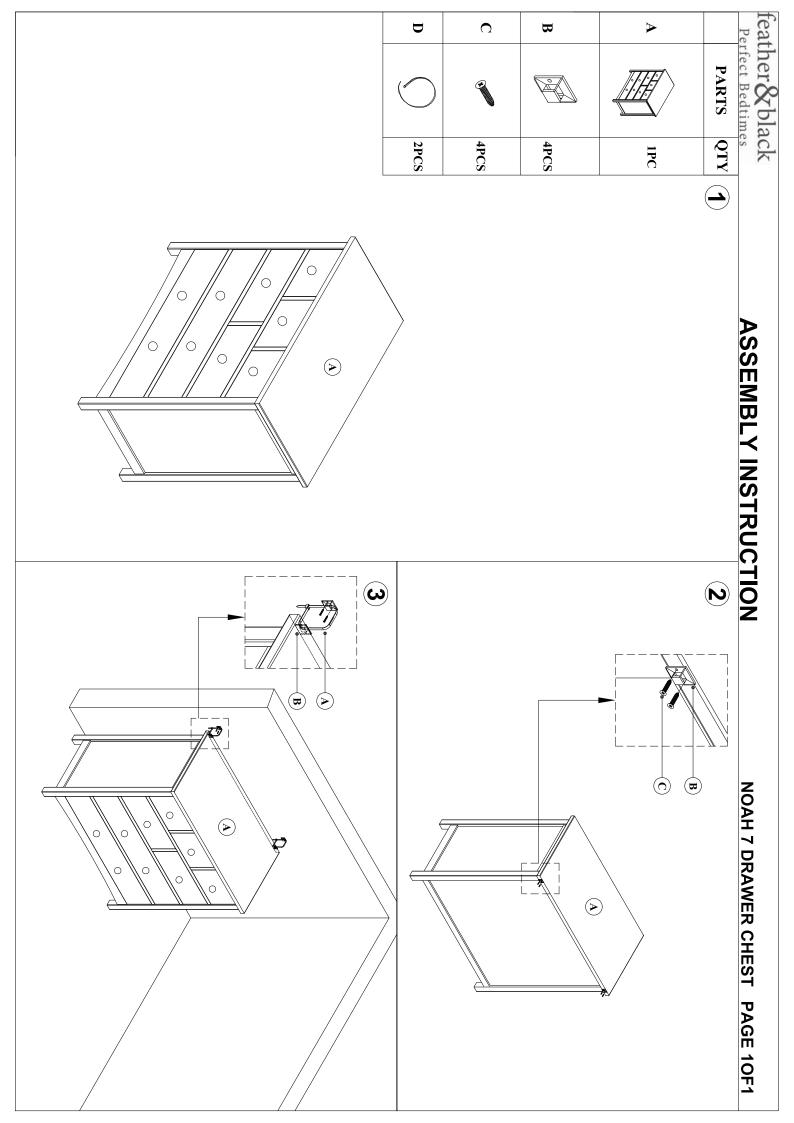

# **Noah 7 Drawer Chest**

### **TOOLS REQUIRED**

Please use Philips Head Screwdriver (not included) to assemble the Noah 7 Drawer Chest